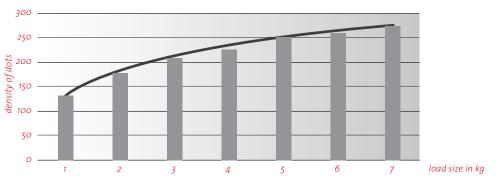

## Possibilities to analyse:

Rating with Grades

Colormatching System

Digital Imaging System (DIS)

Wascator CLS, different load sizes, Evaluation with DIS, density of Dots